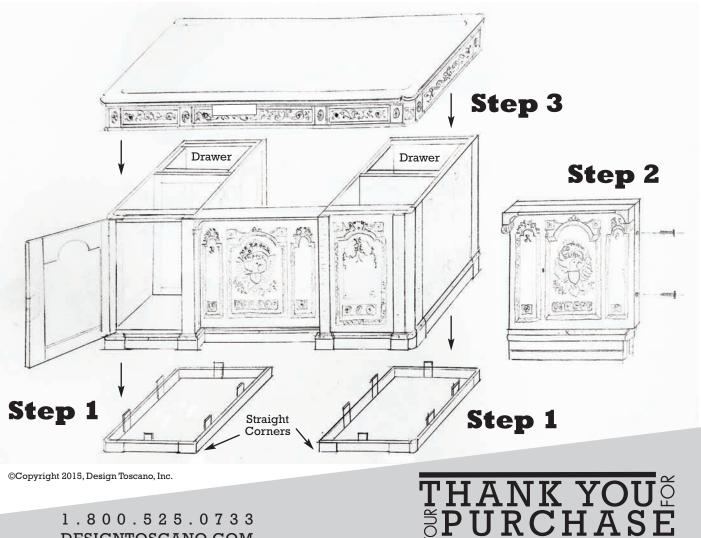

## Step 1

There are two shallow boxes that make up the base of the desk. Each box has a curved corner and a straight corner. Put the left curved corner box on the left and the right curved corner box on the right. Place the drawer cabinets on top of each base matching the curved corners.

## Step 2

Space the cabinets evenly apart and fit the center eagle panel in the middle of the two cabinets. Tighten with bolts provided.

## Step 3

Center the top on the cabinets with the brass plate facing out.

1.800.525.0733 DESIGNTOSCANO.COM